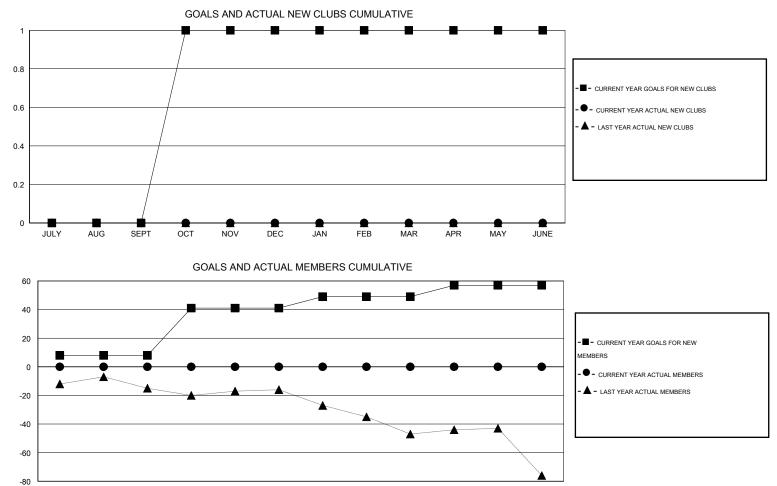

## LOCATION ILLINOIS

| GMT: THOMAS MATNEY |        |                  | LOCATIC          | N ILLINOIS       |                  |                       |                    |                                     | GMT CA 1           |                  |  |
|--------------------|--------|------------------|------------------|------------------|------------------|-----------------------|--------------------|-------------------------------------|--------------------|------------------|--|
|                    |        |                  | Clubs            |                  |                  | Members               |                    |                                     |                    |                  |  |
|                    |        | RESUL            | TS FOR 2016-2017 |                  |                  | RESULTS FOR 2016-2017 |                    |                                     |                    |                  |  |
| QUARTE             | ER     | NEW CLUB<br>GOAL | NEW CLUBS        | DROPPED<br>CLUBS | NET<br>GAIN/LOSS | QUARTER               | NEW MEMBER<br>GOAL | CHARTER AND<br>NEW MEMBERS<br>ADDED | DROPPED<br>MEMBERS | NET<br>GAIN/LOSS |  |
| JULY/AU            | G/SEPT | 0                | 0                | 0                | 0                | JULY/AUG/SEPT         | 8                  | 0                                   | 0                  | 0                |  |
| OCT/NOV            | //DEC  | 1                | 0                | 0                | 0                | OCT/NOV/DEC           | 33                 | 0                                   | 0                  | 0                |  |
| JAN/FEB/           | /MAR   | 0                | 0                | 0                | 0                | JAN/FEB/MAR           | 8                  | 0                                   | 0                  | 0                |  |
| APR/MAY            | //JUNE | 0                | 0                | 0                | 0                | APR/MAY/JUNE          | 8                  | 0                                   | 0                  | 0                |  |